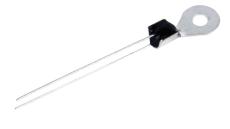

## THERMISTOR SENSORS PTC

- Connected to PBM B, GL, G, ST or MT relays to protect motors against overtemperature.
- PTC. Positive Temperature Coefficient
- PTC 120, and PTC 160 for internal mounting. Temperature threshold 120°C and PTC 160°C.
- $\bullet$  PTCEX 70, for external mounting. Temperature threshold 70°C.

PTC

PTCEX 70

CE

| Models                       | PTC 120     |     | PTC 160  | PTCEX 70              |              |
|------------------------------|-------------|-----|----------|-----------------------|--------------|
| Code                         | 41700/41701 |     | 41702    | 41705                 |              |
| Threshold temperature        | 120°C       |     | 160°C    | 70°C                  |              |
| Threshold resistance         | ≥ 1330 Ω    |     | ≥ 1330 Ω | ≥ 1330 Ω              |              |
| Mounting                     | internal    |     | internal | external              |              |
| Length in-built (m)          | 0,5         | 0,2 | 0,5      | -                     |              |
| Length of wire accessory (m) |             | -   | -        | 0,5<br><b>(17008)</b> | 1<br>(17009) |