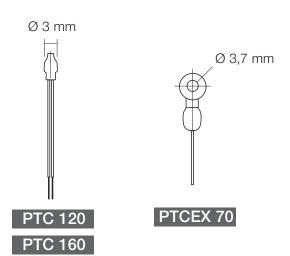

## DIMENSIONS PTC (mm)

PTC

PTCEX 70

CE

| Models                       | PTC 120     |     | PTC 160  | PTCEX 70              |              |
|------------------------------|-------------|-----|----------|-----------------------|--------------|
| Code                         | 41700/41701 |     | 41702    | 41705                 |              |
| Threshold temperature        | 120°C       |     | 160°C    | 70°C                  |              |
| Threshold resistance         | ≥ 1330 Ω    |     | ≥ 1330 Ω | ≥ 1330 Ω              |              |
| Mounting                     | internal    |     | internal | external              |              |
| Length in-built (m)          | 0,5         | 0,2 | 0,5      | -                     |              |
| Length of wire accessory (m) |             | -   | -        | 0,5<br><b>(17008)</b> | 1<br>(17009) |